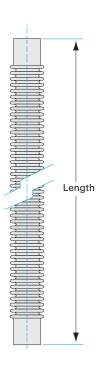

# Weld medium wall flexible hose 1" ID medium wall SS flexible hose, 12" length

Part number: FH-100-12

#### 1" ID medium wall SS flexible hose, 12" length

- Dampen out pump vibrations with a flex coupling
- Easily join two mis-aligned ports using a flex hose
- Thin, medium and thick wall hoses offer a range of flexibility and robustness
- Standard lengths and flange combinations offered. Others available.
- Contact us at 800-824-4166 if you can't find exactly what you need

| Dimensions<br>(in inches) |        |
|---------------------------|--------|
| Dim A                     | 12"    |
| Dim B                     | 1.5"   |
| Dim C                     | 1"     |
| Dim D                     | 1.37"  |
| Dim E                     | 0.008" |

#### FH-100-12

| Parameters        | Specifications                      |
|-------------------|-------------------------------------|
| Tube OD           | 1"                                  |
| Type              | Flexible Bellows Hose               |
| ID                | 1"                                  |
| Length            | 12"                                 |
| Wall Thickness    | 0.008"                              |
| Bend Radius       | 1.5"                                |
| Hose Material     | 321 stainless                       |
| Cuff Material     | 304 stainless                       |
| Vacuum Range      | 1 · 10 <sup>-13</sup> mbar to 1 bar |
| Temperature Range | -200 °C to 450 °C                   |
| Weight            | 0.22 lbs                            |