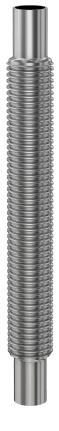

# Weld medium wall flexible hose 1" ID medium wall SS flexible hose, 12" length

Part number: FH-100-12

#### Weld medium wall flexible hose

#### 1" ID medium wall SS flexible hose, 12" length

- Dampen out pump vibrations with a flex coupling
- Easily join two mis-aligned ports using a flex hose
- Thin, medium and thick wall hoses offer a range of flexibility and robustness
- Standard lengths and flange combinations offered. Others available.
- Contact us at 800-824-4166 if you can't find exactly what you need

#### FH-100-12

| Parameters        | Specifications                      |
|-------------------|-------------------------------------|
| Tube OD           | 1"                                  |
| Type              | Flexible Bellows Hose               |
| ID                | 1"                                  |
| Length            | 12"                                 |
| Wall Thickness    | 0.008"                              |
| Bend Radius       | 1.5"                                |
| Hose Material     | 321 stainless                       |
| Cuff Material     | 304 stainless                       |
| Vacuum Range      | 1 · 10 <sup>-13</sup> mbar to 1 bar |
| Temperature Range | -200 °C to 450 °C                   |
| Weight            | 0.22 lbs                            |